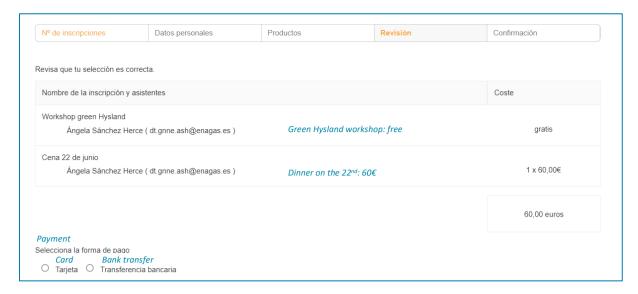

Registration link The attendance to the GREEN HYSLAND workshop at the CIES congress is free for the GREEN HYSLAND partners.

IMPORTANT: The workshop rates do not include access to the congress sessions, only to the chosen workshop, coffee breaks, lunch and dinner.

| Nº de inscripciones                       | Datos personales                                                            | Productos         |                                                 | Revisión                   |                     | Confirmación                |
|-------------------------------------------|-----------------------------------------------------------------------------|-------------------|-------------------------------------------------|----------------------------|---------------------|-----------------------------|
| Recuerda que puedes inscribir a           | a varias personas en el mismo proce                                         | so. Por seguridad | l, tienes 30 minut                              | os para completar la inscr | ipción.             |                             |
| Tipos de inscripción                      |                                                                             |                   | Precio                                          |                            | Nº de inscripciones |                             |
| ? Congresistas Socios AEDES/ISES          |                                                                             |                   | 400,00€                                         |                            | 0 🗸                 |                             |
| ? Estudiantes Socios AEDES/ISES           |                                                                             |                   | 200,00€                                         |                            | 0 🗸                 |                             |
| ? Congresistas No socios AEDES/ISES       |                                                                             |                   | 500,00€                                         |                            | 0 🗸                 |                             |
| ? Estudiantes No socio                    | os AEDES/ISES                                                               |                   | 250,00€                                         |                            | 0 🗸                 | ]                           |
| ? ARV Workshop                            |                                                                             |                   | 180,00€                                         |                            | 0 🗸                 | ]                           |
| Workshop green Hysland                    |                                                                             |                   | gratuito<br>free                                |                            | 0 🗸                 | * Valores indicados en Euro |
|                                           |                                                                             |                   | ,                                               |                            |                     | valores indicados en Euro   |
| Workshop green Hysland                    | #1                                                                          |                   |                                                 |                            |                     |                             |
| Nombre del asistente Name of the attendee |                                                                             |                   | Apellidos del asistente Surname of the attendee |                            |                     |                             |
|                                           |                                                                             |                   |                                                 |                            |                     |                             |
| Correo electrónico del                    | asistente Email of the attendee                                             |                   |                                                 |                            |                     |                             |
|                                           | t to receive information about the recibir, por correo electrónico, informa |                   |                                                 |                            | • • • • •           |                             |
| C.                                        | ena 22 de junio                                                             |                   |                                                 |                            |                     | 60,00€                      |
|                                           | Number of dinners                                                           |                   |                                                 |                            |                     |                             |