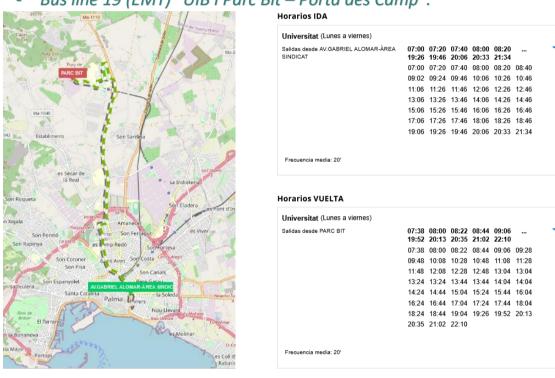

# **Transport**

A document prepared by Vicente Canals (UIB), has been uploaded on the TEAMS channel of the project: Workshop Green Hysland CIES

- Metro line M1:

- Bus line 19 (EMT) "UIB i Parc Bit - Porta des Camp":