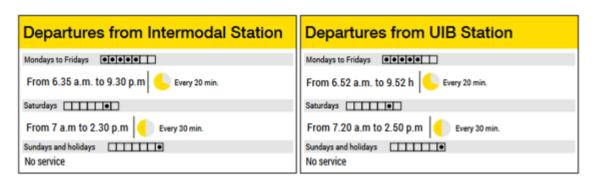

# **Transport**

A document prepared by Vicente Canals (UIB), has been uploaded on the TEAMS channel of the project: Workshop Green Hysland CIES

- Metro line M1:

- Bus line 19 (EMT) "UIB i Parc Bit - Porta des Camp":