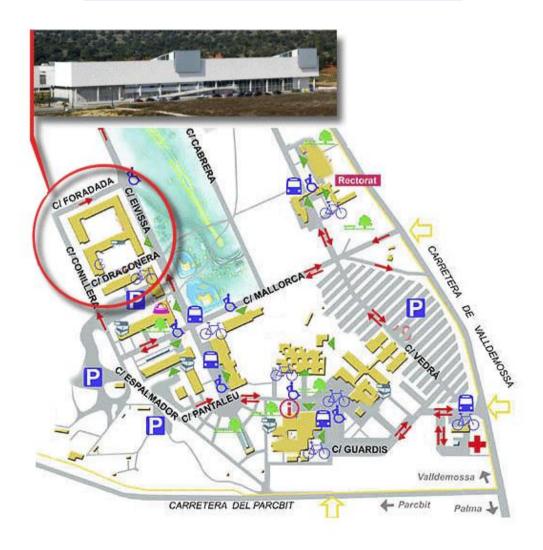

# **Useful information**

- CIES website
- > Congress location:

UNIVERSITAT DE LES ILLES BALEARS, CARRETERA DE VALLDEMOSSA, PALMA, ESPAÑA "Campus Universitat de les Illes Balears Edificio Gaspar Melchor de Jovellanos Ctra. Valldemossa km.7,5. 07122. Palma de Mallorca"