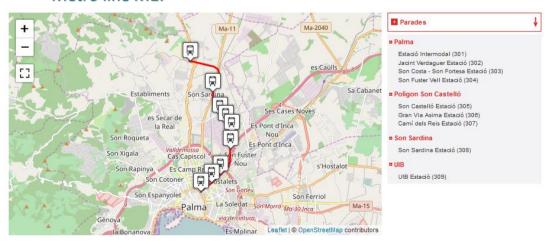

# **Transport**

A document prepared by Vicente Canals (UIB), has been uploaded on the TEAMS channel of the project: Workshop Green Hysland CIES

- Metro line M1:

- Bus line 19 (EMT) "UIB i Parc Bit - Porta des Camp":